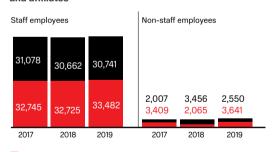

### **PERSONNEL STRUCTURE**

\\MTS Group's headcount as at 31 December, employees

\\Headcount by job level and type of employment in 2017–2019, employees

# Permanent contract Fixed-term contract 28,724 26,948 27,297

2,000

3,309

3,221