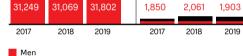

#### GRI 103-1, 401-1

### **PERSONNEL STRUCTURE**

\\MTS Group's headcount as at 31 December, employees



\\Headcount by job level and type of employment in 2017–2019, employees

# Permanent contract Fixed-term contract 28,724 26,948 27,297

2,000

3,309

3,221



#### **Education level**

Secondary (basic)



#### Employment type, by gender



Men Women

Women

## Headcount for MTS Group, subsidiaries and affiliates



Men
Women

Total headcount for MTS Group, subsidiaries and affiliates (staff and non-staff)

**70,414** employees in 2019

68,908 employees in 2018

69,239 employees

in 2017





<25 years</p>

25-29 years

30–34 years 35–39 years

40-44 years

■ 45-49 years

■ 50-54 years

≥55 years

#### \\Number of managers and specialists by age group, employees







#### Specialists (as at 31 December)



## \\Workforce by length of employment at MTS, employees





Only for the larger MTS Group companies.