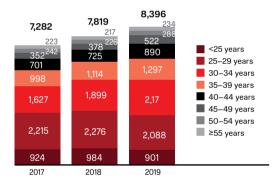

#### GRI 103-1, 401-1

### **PERSONNEL STRUCTURE**

\\MTS Group's headcount as at 31 December, employees



\\Headcount by job level and type of employment in 2017–2019, employees

# Permanent contract Fixed-term contract 28,724 26,948 27,297

2,000

3,309

3,221



#### **Education level**

Secondary (basic)



#### Employment type, by gender



Men Women

Women

## Headcount for MTS Group, subsidiaries and affiliates



Men
Women

Total headcount for MTS Group, subsidiaries and affiliates (staff and non-staff)

**70,414** employees in 2019

68,908 employees in 2018

69,239 employees

in 2017





<25 years</p>

25-29 years

30–34 years 35–39 years

40-44 years

■ 45-49 years

■ 50-54 years

≥55 years

#### \\Number of managers and specialists by age group, employees







#### Specialists (as at 31 December)



## \\Workforce by length of employment at MTS, employees





Only for the larger MTS Group companies.