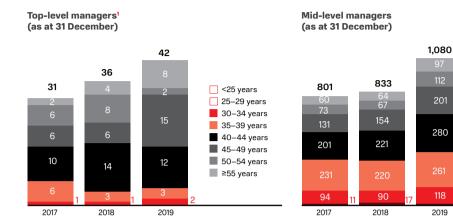

#### GRI 103-1, 401-1

### **PERSONNEL STRUCTURE**

\\MTS Group's headcount as at 31 December, employees



\\Headcount by job level and type of employment in 2017–2019, employees

# Permanent contract Fixed-term contract 28,724 26,948 27,297

2,000

3,309

3,221



#### **Education level**

Secondary (basic)



#### Employment type, by gender



Men Women

Women

## Headcount for MTS Group, subsidiaries and affiliates



Men
Women

Total headcount for MTS Group, subsidiaries and affiliates (staff and non-staff)

**70,414** employees in 2019

68,908 employees in 2018

69,239 employees

in 2017





<25 years</p>

25-29 years

30–34 years 35–39 years

40-44 years

■ 45-49 years

■ 50-54 years

≥55 years

#### \\Number of managers and specialists by age group, employees







#### Specialists (as at 31 December)



## \\Workforce by length of employment at MTS, employees





Only for the larger MTS Group companies.