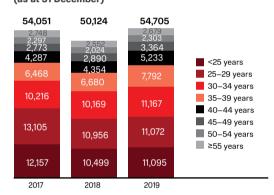

## Headcount for MTS Group, subsidiaries and affiliates

Men
Women

Total headcount for MTS Group, subsidiaries and affiliates (staff and non-staff)

**70,414** employees in 2019

68,908 employees in 2018

69,239 employees

in 2017

<25 years</p>

25-29 years

30–34 years 35–39 years

40-44 years

■ 45-49 years

■ 50-54 years

≥55 years