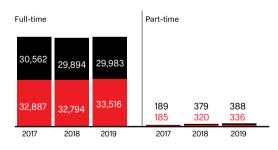

### **PERSONNEL STRUCTURE**

\\MTS Group's headcount as at 31 December, employees

\\Headcount by job level and type of employment in 2017–2019, employees