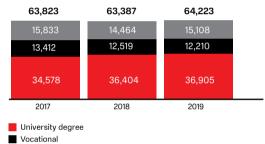

### **PERSONNEL STRUCTURE**

\\MTS Group's headcount as at 31 December, employees

\\Headcount by job level and type of employment in 2017–2019, employees

#### **Education level**

Secondary (basic)